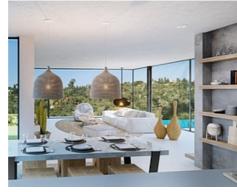

The villas consist mainly of 4 bedrooms and 5 bathrooms. 2 bedrooms with bathroom ensuite on the upper floor, 1 bedroom with bathroom on the ground floor and 1 bedroom with bathroom in the basement.

The open and open spaces and large floor to ceiling windows of minimalist design allow flooding the house with light throughout the day, creating the feeling that nature enters your home as part of it. They are designed with details that make a difference. The use of natural materials and colors or the natural light that predominates in each of the