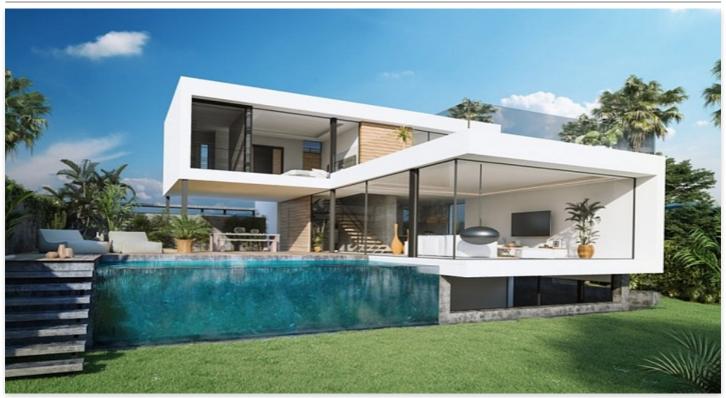

The villas consist mainly of 4 bedrooms and 5 bathrooms. 2 bedrooms with bathroom ensuite on the upper floor, 1 bedroom with bathroom on the ground floor and 1 bedroom with bathroom in the basement.

The open and open spaces and large floor to ceiling windows of minimalist design allow flooding the house with light throughout the day, creating the feeling that nature enters your home as part of it. They are designed with details that make a difference. The use of natural materials and colors or the natural light that predominates in each of the