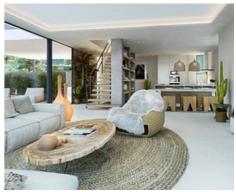

The villas consist mainly of 4 bedrooms and 5 bathrooms. 2 bedrooms with bathroom ensuite on the upper floor, 1 bedroom with bathroom on the ground floor and 1 bedroom with bathroom in the basement.

The open and open spaces and large floor to ceiling windows of minimalist design allow flooding the house with light throughout the day, creating the feeling that nature enters your home as part of it. They are designed with details that make a difference. The use of natural materials and colors or the natural light that predominates in each of the