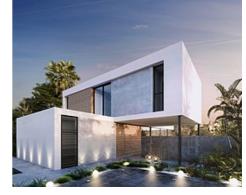

## **Location: Estepona**

6 Modern first line golf villas with luxury qualities and exceptional finishes. Located in a privileged location in El Campanario.

The villas consist of ground floor, upper floor and bright and livable basement with a large cinema room, a gym, sauna and a Spa area with access to a Japanese patio with a pool with waterfall to bathe and cool off.

**Price: From 1,590,000 €** 

Reference: AP1134

• Bedrooms: 3

Bathrooms: 4

• Plot Size: 472 m <sup>2</sup>

• Built Size: 368 m <sup>2</sup>

• Terrace: 21 m <sup>2</sup>