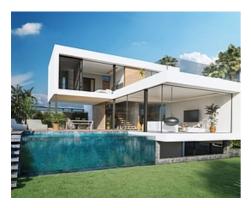

## **Location: Estepona**

6 Modern first line golf villas with luxury qualities and exceptional finishes. Located in a privileged location in El Campanario.

The villas consist of ground floor, upper floor and bright and livable basement with a large cinema room, a gym, sauna and a Spa area with access to a Japanese patio with a pool with waterfall to bathe and cool off.

The villas consist mainly of 4 bedrooms and 5 bathrooms. 2 bedrooms with bathroom ensuite on the upper floor, 1 bedroom with bathroom on the ground floor and 1 bedroom with bathroom in the basement.

The open and open spaces and large floor to ceiling windows of minimalist design allow flooding the house with light throughout the day, creating the feeling that nature enters your home as part of it. They are designed with details that make a difference. The use of natural materials and colors or the natural light that predominates in each of the